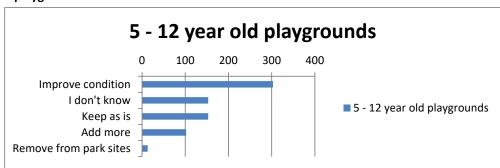

# 5 - 12 year old playgrounds

| Improve condition | 303 |
|-------------------|-----|
| I don't know      | 153 |
| Keep as is        | 153 |
| Add more          | 102 |
| Remove from park  | 13  |

Swings
Improve condition 206
Keep as is 194
I don't know 183
Add more 134
Remove from park sites 11