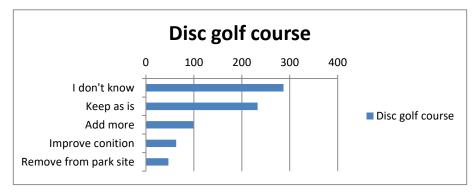

# Disc golf course

| I don't know          | 287 |
|-----------------------|-----|
| Keep as is            | 233 |
| Add more              | 99  |
| Improve conition      | 63  |
| Remove from park site | 47  |