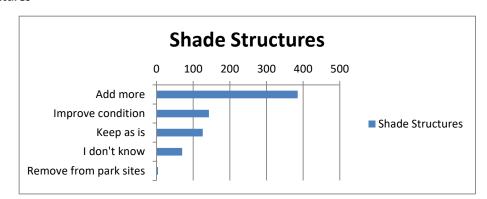

### **Shade Structures**

| Add more               | 385 |
|------------------------|-----|
| Improve condition      | 143 |
| Keep as is             | 126 |
| I don't know           | 70  |
| Remove from park sites | 4   |