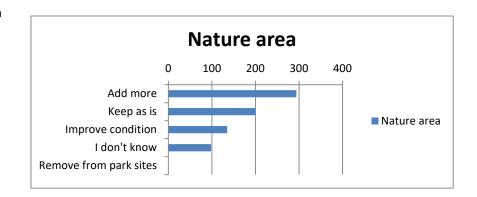

### **Community Gardens**

| Add more          | 286 |
|-------------------|-----|
| I don't know      | 175 |
| Keep as is        | 171 |
| Improve condition | 88  |
| Remove from park  | 8   |

|                        | Nature area |
|------------------------|-------------|
| Add more               | 294         |
| Keep as is             | 200         |
| Improve condition      | 135         |
| I don't know           | 98          |
| Remove from park sites | 0           |