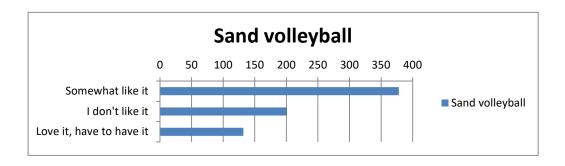

# Sand volleyball

| Somewhat like it         | 378 |  |
|--------------------------|-----|--|
| I don't like it          | 201 |  |
| Love it, have to have it | 132 |  |