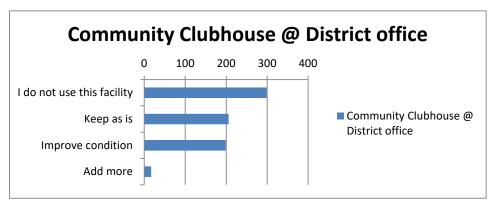

### **Community Clubhouse @ District office**

| 99 |
|----|
| 06 |
| 99 |
| 17 |
|    |