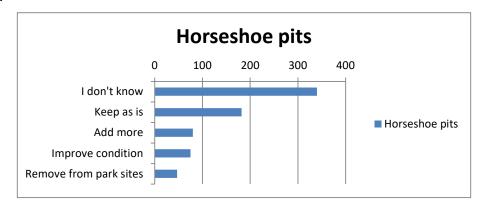

# Horseshoe pits

| I don't know           | 340 |
|------------------------|-----|
| Keep as is             | 182 |
| Add more               | 80  |
| Improve condition      | 75  |
| Remove from park sites | 47  |