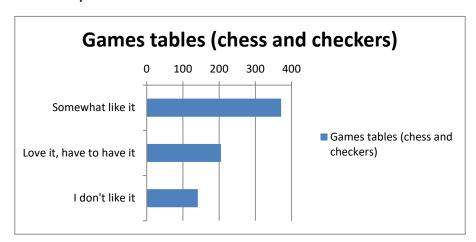

### Games tables (chess and checkers)

Somewhat like it 371 Love it, have to ha 205 I don't like it 141