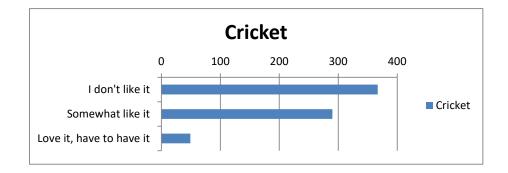

### Cricket

I don't like it 367 Somewhat like it 290 Love it, have to ha 49

Somewhat like it 373
Love it, have to have it 177
I don't like it 163

Fitness area
Somewhat like it 347
Love it, have to have it 279
I don't like it 92