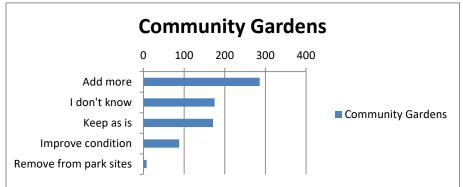

### **Community Gardens**

| Add more          | 286 |
|-------------------|-----|
| I don't know      | 175 |
| Keep as is        | 171 |
| Improve condition | 88  |
| Remove from park  | 8   |

|                        | Nature area |
|------------------------|-------------|
| Add more               | 294         |
| Keep as is             | 200         |
| Improve condition      | 135         |
| I don't know           | 98          |
| Remove from park sites | 0           |