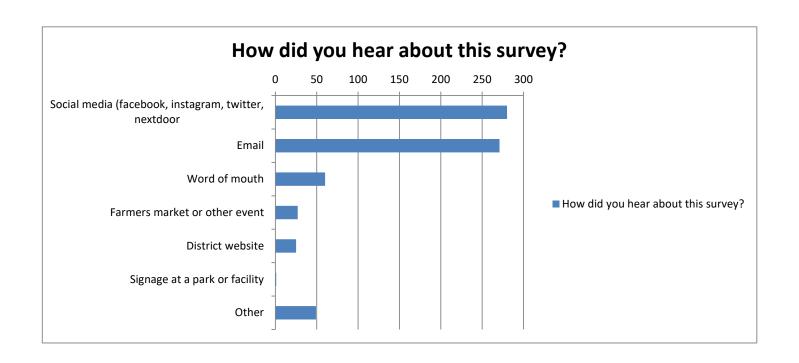

# How did you hear about this survey?

| Social media (face  | 280 |
|---------------------|-----|
| Email               | 271 |
| Word of mouth       | 60  |
| Farmers market or   | 27  |
| District website    | 25  |
| Signage at a park c | 1   |
| Other               | 49  |
|                     |     |