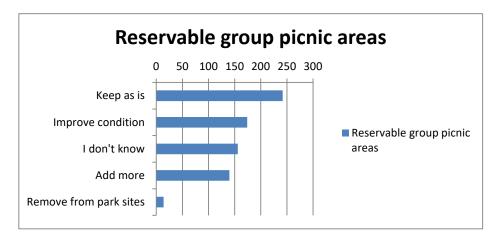

### Reservable group picnic areas

| Keep as is             | 242 |
|------------------------|-----|
| Improve condition      | 174 |
| I don't know           | 156 |
| Add more               | 140 |
| Remove from park sites | 14  |