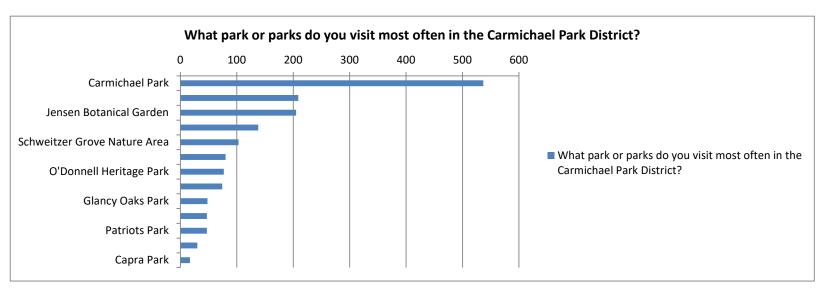

| What park or parks do you visit most often in the Carmichael Park District |
|----------------------------------------------------------------------------|
|----------------------------------------------------------------------------|

| Carmichael Park              | 537 |
|------------------------------|-----|
| La Sierra Community Center   | 209 |
|                              |     |
| Jensen Botanical Garden      | 205 |
| Jan Park                     | 138 |
| Schweitzer Grove Nature Area | 103 |
| Del Campo Park               | 80  |
| O'Donnell Heritage Park      | 77  |
| Sutter-Jensen Community Park | 74  |
| Glancy Oaks Park             | 48  |
| Cardonal Oaks Park           | 47  |
| Patriots Park                | 47  |
| Bird Track Park              | 30  |
| Capra Park                   | 17  |
|                              |     |