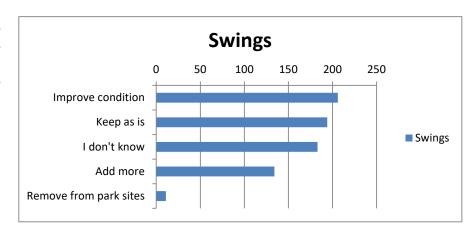

# 5 - 12 year old playgrounds

| Improve condition | 303 |
|-------------------|-----|
| I don't know      | 153 |
| Keep as is        | 153 |
| Add more          | 102 |
| Remove from park  | 13  |

Swings
Improve condition 206
Keep as is 194
I don't know 183
Add more 134
Remove from park sites 11