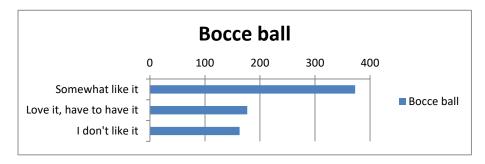

### Cricket

I don't like it 367 Somewhat like it 290 Love it, have to ha 49

Somewhat like it 373
Love it, have to have it 177
I don't like it 163

Fitness area
Somewhat like it 347
Love it, have to have it 279
I don't like it 92