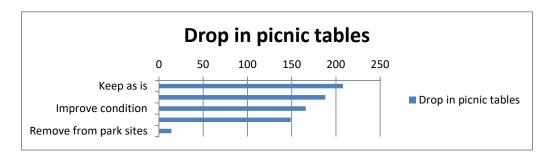

# **Drop in picnic tables**

| Keep as is             | 208 |
|------------------------|-----|
| Add more               | 188 |
| Improve condition      | 166 |
| I don't know           | 149 |
| Remove from park sites | 14  |