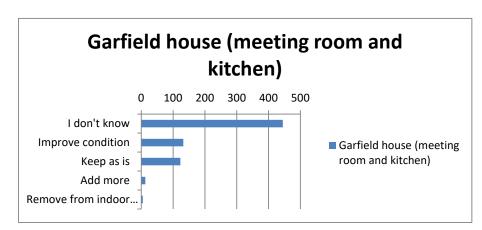

# Garfield house (meeting room and kitchen)

| I don't know      | 445 |
|-------------------|-----|
| Improve condition | 132 |
| Keep as is        | 123 |
| Add more          | 13  |
| Remove from indo  | 5   |