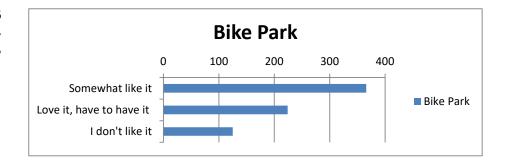

0           |



### Multi-purpose lawn areas

| Keep as is             | 302 |
|------------------------|-----|
| Improve condition      | 194 |
| I don't know           | 117 |
| Add more               | 108 |
| Remove from park sites | 5   |



# Bandshell / music pavillion

| Keep as is             | 256 |
|------------------------|-----|
| Improve condition      | 193 |
| I don't know           | 170 |
| Add more               | 92  |
| Remove from park sites | 17  |



### Memorial (benches, plaques, ect)

| Keep as is             | 273 |
|------------------------|-----|
| I don't know           | 200 |
| Add more               | 173 |
| Improve condition      | 72  |
| Remove from park sites | 9   |



### Bike Park

Somewhat like it 366 Love it, have to ha 224 I don't like it 125



# Skate park

Somewhat like it 339 Love it, have to ha 202 I don't like it 174



Love it, have to have it Somewhat like it I don't like it 307 276 126



# **Recreational pool**

Love it, have to have it Somewhat like it I don't like it



# All-abilities playground

| Love it, have to have it | 393 |
|--------------------------|-----|
| Somewhat like it         | 284 |
| I don't like it          | 42  |



# Sand volleyball

| Somewhat like it         | 378 |  |
|--------------------------|-----|--|
| I don't like it          | 201 |  |
| Love it, have to have it | 132 |  |



### Pickleball

Somewhat like it 358 I don't like it 177 Love it, have to ha 173



### Cricket

I don't like it 367 Somewhat like it 290 Love it, have to ha 49



Somewhat like it 373
Love it, have to have it 17