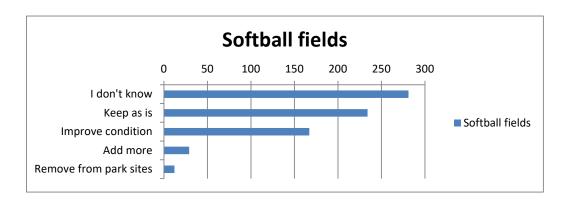

| So | ftb | all | fie | lds |
|----|-----|-----|-----|-----|
|    |     |     |     |     |

| I don't know           | 281 |
|------------------------|-----|
| Keep as is             | 234 |
| Improve condition      | 167 |
| Add more               | 29  |
| Remove from park sites | 12  |