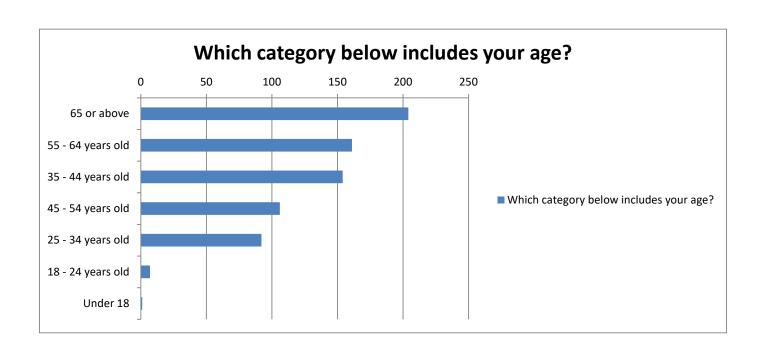

# Which category below includes your age?

| 65 or above       | 204 |
|-------------------|-----|
| 55 - 64 years old | 161 |
| 35 - 44 years old | 154 |
| 45 - 54 years old | 106 |
| 25 - 34 years old | 92  |
| 18 - 24 years old | 7   |
| Under 18          | 1   |