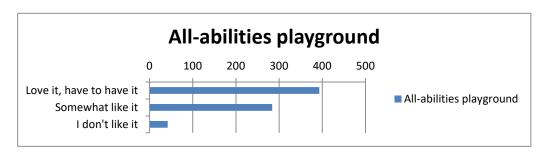

# All-abilities playground

| Love it, have to have it | 393 |
|--------------------------|-----|
| Somewhat like it         | 284 |
| I don't like it          | 42  |