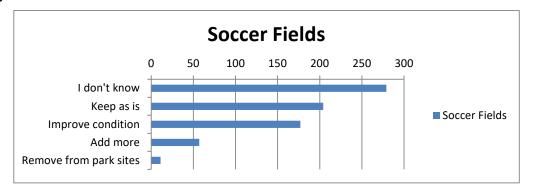

### **Soccer Fields**

I don't know 279
Keep as is 204
Improve condition 177
Add more 57
Remove from park 11