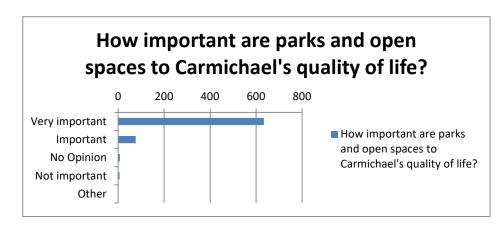

### How important are parks and open spaces to Carmichael's quality of life?

| Very important | 634 |
|----------------|-----|
| Important      | 76  |
| No Opinion     | 8   |
| Not important  | 6   |
| Other          | 0   |