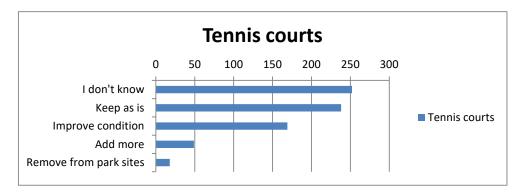

### **Tennis courts**

I don't know 252
Keep as is 238
Improve condition 169
Add more 49
Remove from park 18