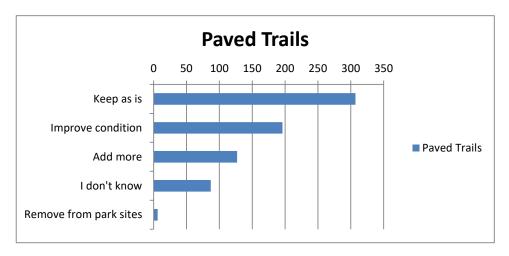

# Paved Trails Keep as is 307 Improve condition 196 Add more 127 I don't know 87 Remove from park sites 6