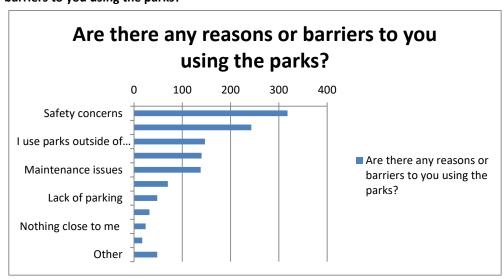

### Are there any reasons or barriers to you using the parks?

| Safety concerns                   | 318 |
|-----------------------------------|-----|
| Cleanliness                       | 243 |
| I use parks outside of Carmichael | 147 |
| Lack of equipment/ amenites I war | 140 |
| Maintenance issues                | 138 |
| I don't have time                 | 70  |
| Lack of parking                   | 48  |
| Access to the park is not easy    | 32  |
| Nothing close to me               | 24  |
| I use private facilities          | 17  |
| Other                             | 48  |