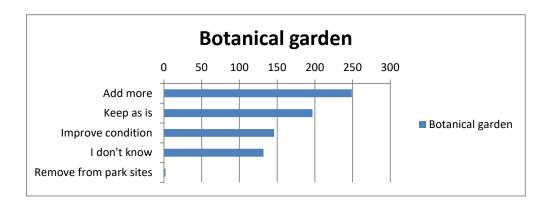

# **Botanical** garden

| Add more               | 249 |
|------------------------|-----|
| Keep as is             | 197 |
| Improve condition      | 146 |
| I don't know           | 132 |
| Remove from park sites | 2   |