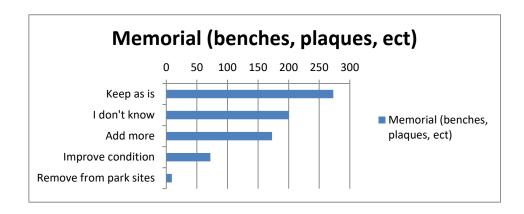

### Memorial (benches, plaques, ect)

| Keep as is             | 273 |
|------------------------|-----|
| I don't know           | 200 |
| Add more               | 173 |
| Improve condition      | 72  |
| Remove from park sites | 9   |