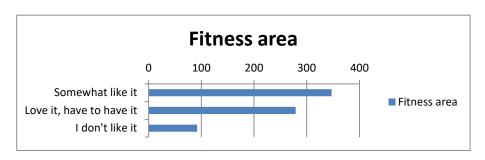

### Cricket

I don't like it 367 Somewhat like it 290 Love it, have to ha 49

Somewhat like it 373
Love it, have to have it 177
I don't like it 163

Fitness area
Somewhat like it 347
Love it, have to have it 279
I don't like it 92