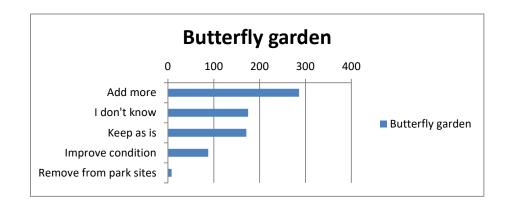

# **Butterfly garden**

| Add more          | 286 |
|-------------------|-----|
| I don't know      | 175 |
| Keep as is        | 171 |
| Improve condition | 88  |
| Remove from park  | 8   |