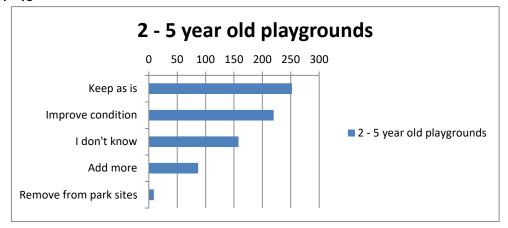

# 2 - 5 year old playgrounds

| Keep as is        | 252 |
|-------------------|-----|
| Improve condition | 220 |
| I don't know      | 158 |
| Add more          | 87  |
| Remove from park  | 9   |