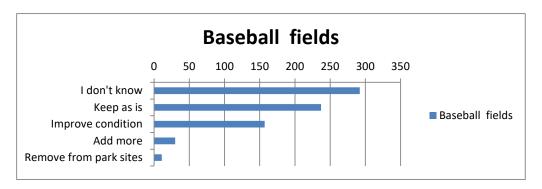

### **Baseball fields**

| I don't know           | 292 |
|------------------------|-----|
| Keep as is             | 237 |
| Improve condition      | 157 |
| Add more               | 30  |
| Remove from park sites | 11  |