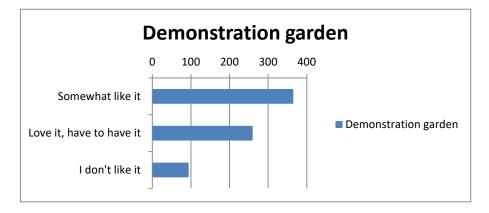

### **Demonstration garden**

Somewhat like it 365 Love it, have to ha 260 I don't like it 94