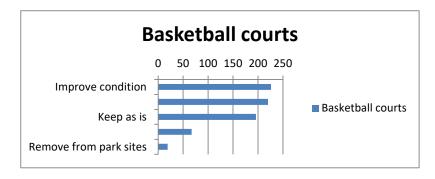

### **Basketball courts**

| Improve condition | 226 |
|-------------------|-----|
| I don't know      | 220 |
| Keep as is        | 196 |
| Add more          | 67  |
| Remove from park  | 19  |