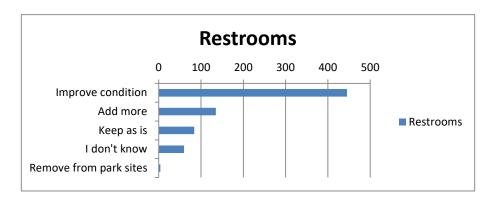

# Restrooms Improve condition 445 Add more 135 Keep as is 84 I don't know 60 Remove from park sites 4