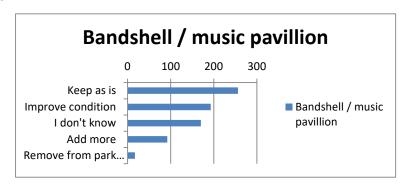

# Bandshell / music pavillion

| Keep as is             | 256 |
|------------------------|-----|
| Improve condition      | 193 |
| I don't know           | 170 |
| Add more               | 92  |
| Remove from park sites | 17  |