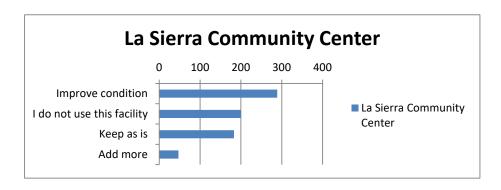

# (pickleball courts, volleyball courts, basketball courts, meeting rooms and kitchen) La Sierra Community Center

| Improve condition          | 289 |
|----------------------------|-----|
| I do not use this facility | 200 |
| Keep as is                 | 183 |
| Add more                   | 47  |
|                            |     |