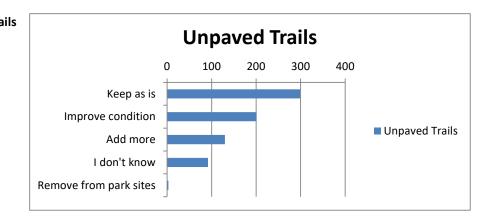

|                        | <b>Unpaved Trai</b> |
|------------------------|---------------------|
| Keep as is             | 299                 |
| Improve condition      | 201                 |
| Add more               | 130                 |
| I don't know           | 92                  |
| Remove from park sites | 3                   |