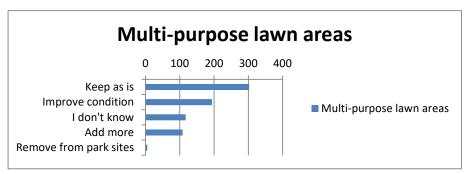

### Multi-purpose lawn areas

| Keep as is             | 302 |
|------------------------|-----|
| Improve condition      | 194 |
| I don't know           | 117 |
| Add more               | 108 |
| Remove from park sites | 5   |