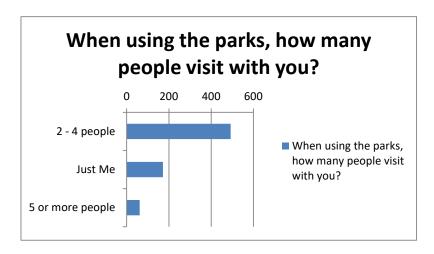

# When using the parks, how many people visit with you?

2 - 4 people 492 Just Me 172

5 or more people 62