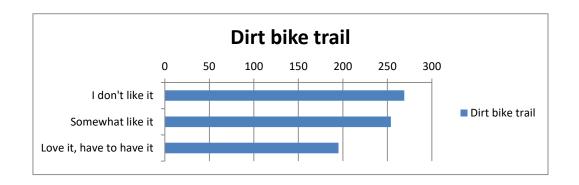

Dirt bike trail
I don't like it 269
Somewhat like it 254
Love it, have to have it 195

Public Art

Love it, have to have it

Somewhat like it

I don't like it

Somewhat like it

1 don't like it

Somewhat like it