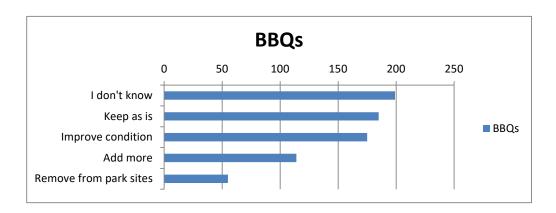

### **BBQs**

| I don't know           | 199 |
|------------------------|-----|
| Keep as is             | 185 |
| Improve condition      | 175 |
| Add more               | 114 |
| Remove from park sites | 55  |