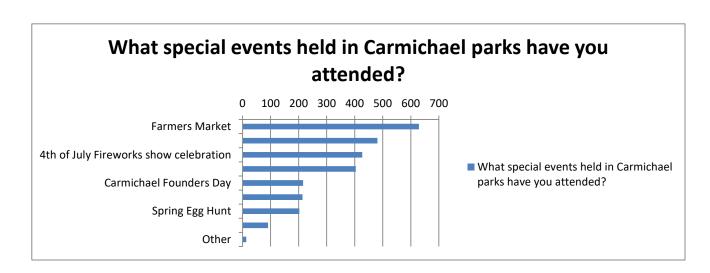

# What special events held in Carmichael parks have you attended?

| Farmers Market                  | 629 |
|---------------------------------|-----|
| Summer Concerts in the park     | 481 |
| 4th of July Fireworks show cele | 427 |
| Park,Rec, & Eat It - Food Truck | 404 |
| Carmichael Founders Day         | 216 |
| Holiday Tree Light              | 214 |
| Spring Egg Hunt                 | 202 |
| Wall of honor                   | 91  |
| Other                           | 13  |
|                                 |     |