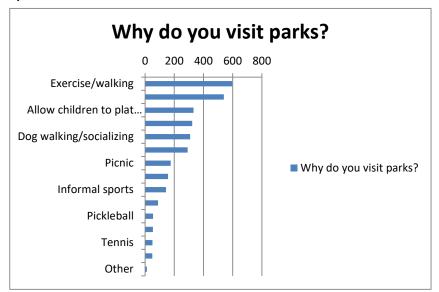

# Why do you visit parks?

|                                  | • | •   |
|----------------------------------|---|-----|
| Exercise/walking                 |   | 597 |
| Enjoy nature/open space          |   | 539 |
| Allow children to plat outside   |   | 332 |
| Socialize with friends and famil |   | 323 |
| Dog walking/socializing          |   | 308 |
| Enjoy quiet relaxation           |   | 291 |
| Picnic                           |   | 175 |
| Organized sports                 |   | 157 |
| Informal sports                  |   | 143 |
| Art, culture and history         |   | 89  |
| Pickleball                       |   | 54  |
| Barbecue                         |   | 53  |
| Tennis                           |   | 50  |
| Senior activies                  |   | 49  |
| Other                            |   | 12  |
|                                  |   |     |