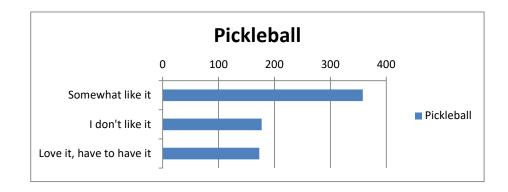

### Pickleball

Somewhat like it 358 I don't like it 177 Love it, have to ha 173