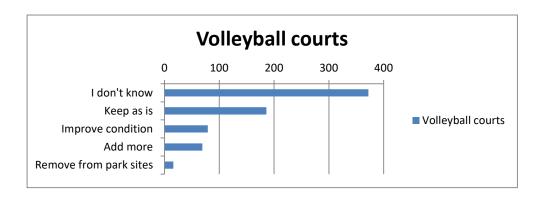

# **Volleyball courts**

| I don't know           | 372 |
|------------------------|-----|
| Keep as is             | 186 |
| Improve condition      | 79  |
| Add more               | 69  |
| Remove from park sites | 16  |