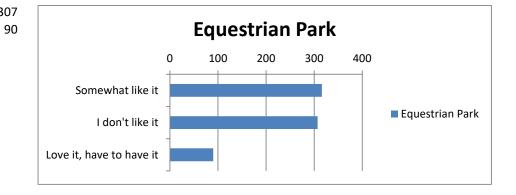

# **Equestrian Park**

Somewhat like it 316
I don't like it 307
Love it, have to have it 90