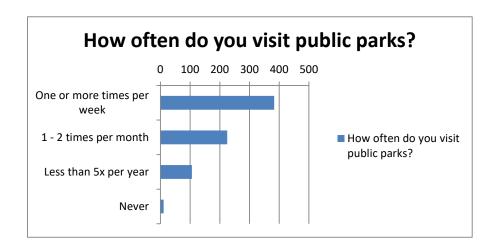

# How often do you visit public parks?

One or more times per

| week                  | 383 |
|-----------------------|-----|
| 1 - 2 times per month | 225 |
| Less than 5x per year | 106 |
| Never                 | 11  |