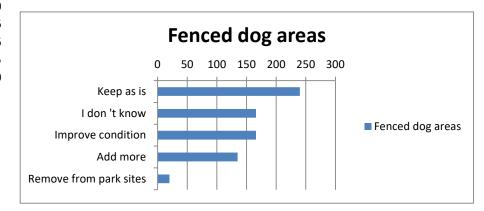

# Fenced dog areas

| Keep as is        | 240 |
|-------------------|-----|
| I don 't know     | 166 |
| Improve condition | 166 |
| Add more          | 135 |
| Remove from park  | 20  |