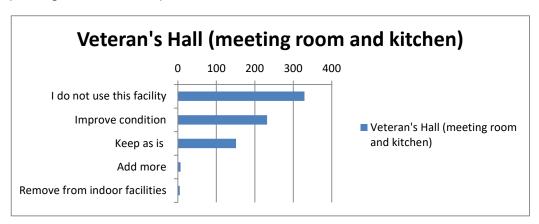

### Veteran's Hall (meeting room and kitchen)

| I do not use this fa | 329 |
|----------------------|-----|
| Improve condition    | 232 |
| Keep as is           | 151 |
| Add more             | 7   |
| Remove from indo     | 5   |